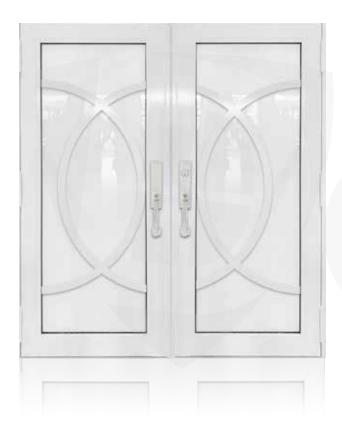

### SINGLE ENTRY DOOR WHITE

TD-SD-W36 **TD-**SD-W37 **TD-**SD-W38 **TD-**SD-W39 **TD-**SD-W40





### SINGLE ENTRY DOOR WHITE

**TD-**SD-W41 **TD-**SD-W42 **TD-**SD-W43 **TD-**SD-W44 **TD-**SD-W45





### SINGLE ENTRY DOOR WHITE

**TD-**SD-W48 **TD-**SD-W49 TD-SD-W46 **TD-**SD-W47 **TD-**SD-W50

















### **DOUBLE ENTRY DOOR BRONZE**

TD-DD-B01

TD-DD-B02











### **DOUBLE ENTRY DOOR BRONZE**

TD-DD-B04

**TD**-DD-B05











### DOUBLE ENTRY DOOR BRONZE

**TD**-DD-B07

**TD**-DD-B08











### **DOUBLE ENTRY DOOR BRONZE**

**TD**-DD-B10

TD-DD-B11











### **DOUBLE ENTRY DOOR BRONZE**

**TD**-DD-B13

**TD**-DD-B14











### **DOUBLE ENTRY DOOR WHITE**

**TD**-DD-W01

TD-DD-W02











### **DOUBLE ENTRY DOOR WHITE**

**TD**-DD-W04

**TD**-DD-W05











### **DOUBLE ENTRY DOOR WHITE**

**TD**-DD-W07

**TD**-DD-W08











### **DOUBLE ENTRY DOOR WHITE**

**TD**-DD-W10

TD-DD-W11











### **DOUBLE ENTRY DOOR WHITE**

**TD**-DD-W13

TD-DD-W14