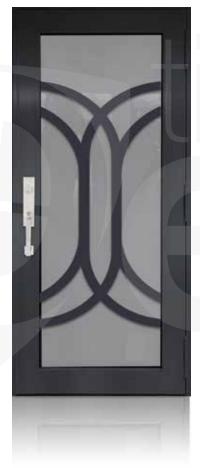

### SINGLE ENTRY DOOR BRONZE

TD-SD-B01

**TD-**SD-B02

**TD-**SD-B03

**TD-**SD-B04