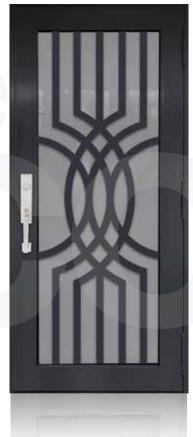

### SINGLE ENTRY DOOR BRONZE

TD-SD-B01

**TD-**SD-B02

**TD-**SD-B03

**TD-**SD-B04

### SINGLE ENTRY DOOR BRONZE

TD-SD-B06 **TD-**SD-B07 **TD-**SD-B08 **TD-**SD-B09 **TD-**SD-B10

### SINGLE ENTRY DOOR BRONZE

**TD-**SD-B11

**TD-**SD-B12

**TD-**SD-B13

**TD-**SD-B14

### SINGLE ENTRY DOOR BRONZE

**TD-**SD-B16

**TD-**SD-B17

**TD-**SD-B18

**TD-**SD-B19

### SINGLE ENTRY DOOR BRONZE

**TD-**SD-B21

**TD-**SD-B22

**TD-**SD-B23

**TD-**SD-B24

**TD-**SD-B25

We offer Elegant Designs for your Entry Door Fore more information contact us • 954-751-1710

\* Designs appearance may look different depending on the glass door proportions.

### SINGLE ENTRY DOOR BRONZE

TD-SD-B26

**TD-**SD-B27

**TD-**SD-B28

**TD-**SD-B29

### SINGLE ENTRY DOOR BRONZE

TD-SD-B31

**TD-**SD-B32

**TD-**SD-B33

**TD-**SD-B34

### SINGLE ENTRY DOOR BRONZE

TD-SD-B36

**TD-**SD-B37

**TD-**SD-B38

**TD-**SD-B39

**TD-**SD-B53 **TD-**SD-B54 **TD-**SD-B51 **TD-**SD-B52 **TD-**SD-B55

**TD-**SD-B56 **TD-**SD-B57 **TD-**SD-B58 **TD-**SD-B59 **TD-**SD-B60