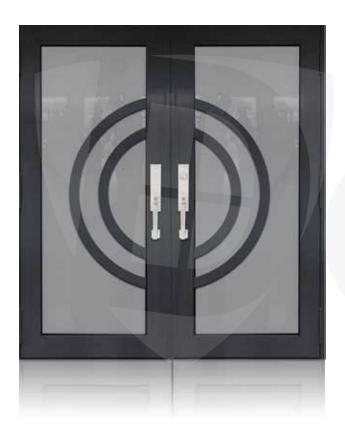

D-**SD-W21 **TD-**SD-W22 **TD-**SD-W23 **TD-**SD-W24 **TD-**SD-W25





### SINGLE ENTRY DOOR WHITE

TD-SD-W26

**TD-**SD-W27

**TD-**SD-W28

**TD-**SD-W29

**TD-**SD-W30







### SINGLE ENTRY DOOR WHITE

**TD-**SD-W31

**TD-**SD-W32

**TD-**SD-W33

**TD-**SD-W34

**TD-**SD-W35







### SINGLE ENTRY DOOR WHITE

TD-SD-W36 **TD-**SD-W37 **TD-**SD-W38 **TD-**SD-W39 **TD-**SD-W40





### SINGLE ENTRY DOOR WHITE

**TD-**SD-W41 **TD-**SD-W42 **TD-**SD-W43 **TD-**SD-W44 **TD-**SD-W45





### SINGLE ENTRY DOOR WHITE

**TD-**SD-W48 **TD-**SD-W49 TD-SD-W46 **TD-**SD-W47 **TD-**SD-W50

















### **DOUBLE ENTRY DOOR BRONZE**

TD-DD-B01

TD-DD-B02











### **DOUBLE ENTRY DOOR BRONZE**

TD-DD-B04

**TD**-DD-B05











### DOUBLE ENTRY DOOR BRONZE

**TD**-DD-B07

**TD**-DD-B08











### **DOUBLE ENTRY DOOR BRONZE**

**TD**-DD-B10

TD-DD-B11











### **DOUBLE ENTRY DOOR BRONZE**

**TD**-DD-B13

**TD**-DD-B14











### **DOUBLE ENTRY DOOR WHITE**

**TD**-DD-W01

TD-DD-W02











### **DOUBLE ENTRY DOOR WHITE**

**TD**-DD-W04

**TD**-DD-W05











### **DOUBLE ENTRY DOOR WHITE**

**TD**-DD-W07

**TD**-DD-W08











### **DOUBLE ENTRY DOOR WHITE**

**TD**-DD-W10

TD-DD-W11











### **DOUBLE ENTRY DOOR WHITE**

**TD**-DD-W13

TD-DD-W14