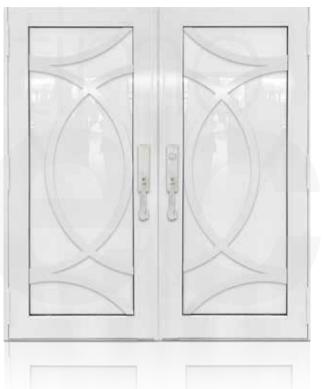

### SINGLE ENTRY DOOR WHITE

TD-SD-W36 **TD-**SD-W37 **TD-**SD-W38 **TD-**SD-W39 **TD-**SD-W40





### SINGLE ENTRY DOOR WHITE

**TD-**SD-W41 **TD-**SD-W42 **TD-**SD-W43 **TD-**SD-W44 **TD-**SD-W45





### SINGLE ENTRY DOOR WHITE

**TD-**SD-W48 **TD-**SD-W49 TD-SD-W46 **TD-**SD-W47 **TD-**SD-W50

















### **DOUBLE ENTRY DOOR BRONZE**

TD-DD-B01

TD-DD-B02











### **DOUBLE ENTRY DOOR BRONZE**

TD-DD-B04

**TD**-DD-B05











### DOUBLE ENTRY DOOR BRONZE

**TD**-DD-B07

**TD**-DD-B08











### **DOUBLE ENTRY DOOR BRONZE**

**TD**-DD-B10

TD-DD-B11











### **DOUBLE ENTRY DOOR BRONZE**

**TD**-DD-B13

**TD**-DD-B14











### **DOUBLE ENTRY DOOR WHITE**

**TD**-DD-W01

TD-DD-W02











### **DOUBLE ENTRY DOOR WHITE**

**TD**-DD-W04

**TD**-DD-W05











### **DOUBLE ENTRY DOOR WHITE**

**TD**-DD-W07

**TD**-DD-W08











### **DOUBLE ENTRY DOOR WHITE**

**TD**-DD-W10

TD-DD-W11











### **DOUBLE ENTRY DOOR WHITE**

**TD**-DD-W13

TD-DD-W14