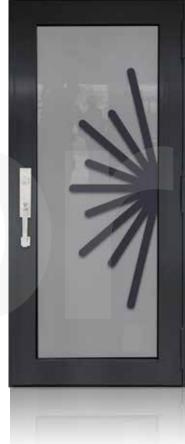

### SINGLE ENTRY DOOR BRONZE

TD-SD-B01

**TD-**SD-B02

**TD-**SD-B03

**TD-**SD-B04