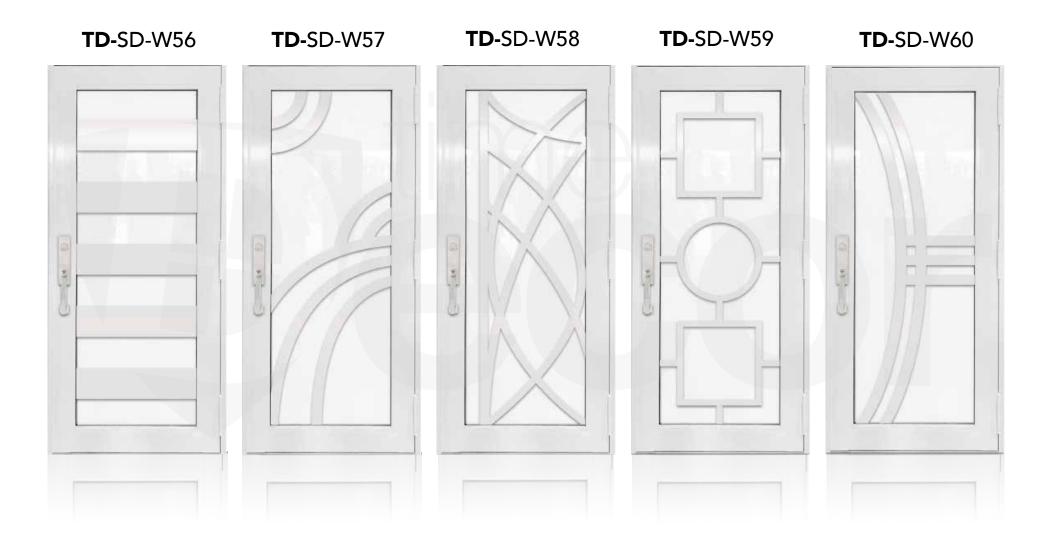

### SINGLE ENTRY DOOR WHITE

TD-SD-W36 **TD-**SD-W37 **TD-**SD-W38 **TD-**SD-W39 **TD-**SD-W40