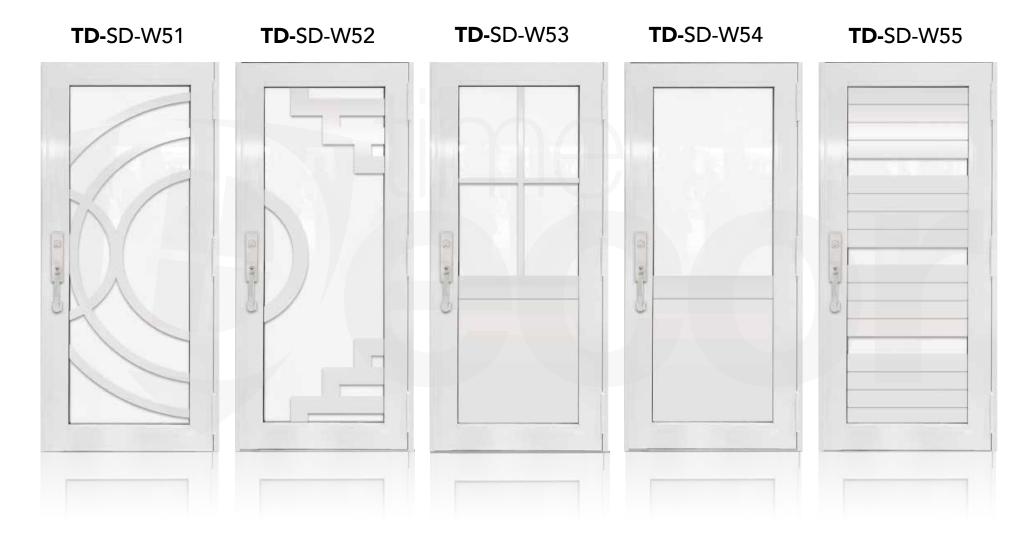

### SINGLE ENTRY DOOR WHITE

**TD-**SD-W21 **TD-**SD-W22 **TD-**SD-W23 **TD-**SD-W24 **TD-**SD-W25