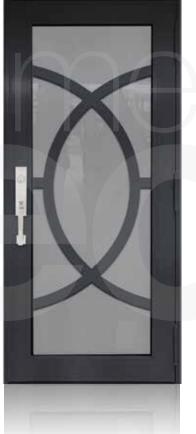

### SINGLE ENTRY DOOR BRONZE

TD-SD-B31

**TD-**SD-B32

**TD-**SD-B33

**TD-**SD-B34