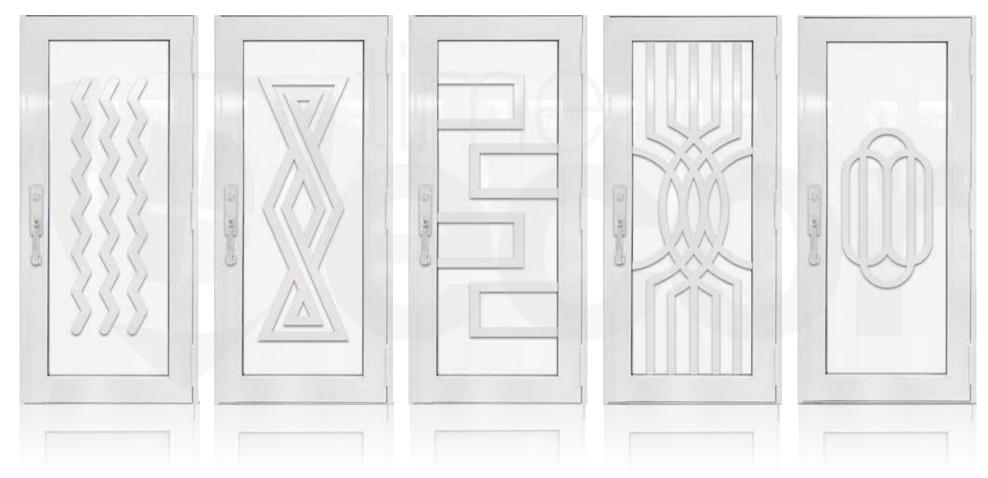

### SINGLE ENTRY DOOR WHITE

**TD-**SD-W41 **TD-**SD-W42 **TD-**SD-W43 **TD-**SD-W44 **TD-**SD-W45