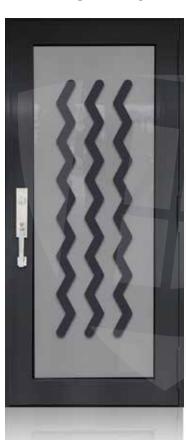

### SINGLE ENTRY DOOR BRONZE

TD-SD-B01

**TD-**SD-B02

**TD-**SD-B03

**TD-**SD-B04

### SINGLE ENTRY DOOR BRONZE

TD-SD-B06 **TD-**SD-B07 **TD-**SD-B08 **TD-**SD-B09 **TD-**SD-B10

### SINGLE ENTRY DOOR BRONZE

**TD-**SD-B11

**TD-**SD-B12

**TD-**SD-B13

**TD-**SD-B14

### SINGLE ENTRY DOOR BRONZE

**TD-**SD-B16

**TD-**SD-B17

**TD-**SD-B18

**TD-**SD-B19

### SINGLE ENTRY DOOR BRONZE

**TD-**SD-B21

**TD-**SD-B22

**TD-**SD-B23

**TD-**SD-B24

**TD-**SD-B25

We offer Elegant Designs for your Entry Door Fore more information contact us • 954-751-1710

\* Designs appearance may look different depending on the glass door proportions.

### SINGLE ENTRY DOOR BRONZE

TD-SD-B26

**TD-**SD-B27

**TD-**SD-B28

**TD-**SD-B29

### SINGLE ENTRY DOOR BRONZE

TD-SD-B31

**TD-**SD-B32

**TD-**SD-B33

**TD-**SD-B34

### SINGLE ENTRY DOOR BRONZE

TD-SD-B36

**TD-**SD-B37

**TD-**SD-B38

**TD-**SD-B39

**TD-**SD-B53 **TD-**SD-B54 **TD-**SD-B51 **TD-**SD-B52 **TD-**SD-B55

**TD-**SD-B56 **TD-**SD-B57 **TD-**SD-B58 **TD-**SD-B59 **TD-**SD-B60