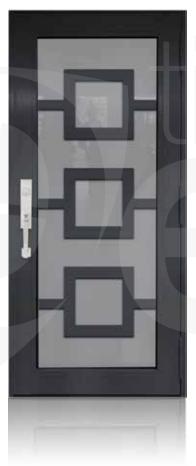

### SINGLE ENTRY DOOR BRONZE

TD-SD-B31

**TD-**SD-B32

**TD-**SD-B33

**TD-**SD-B34