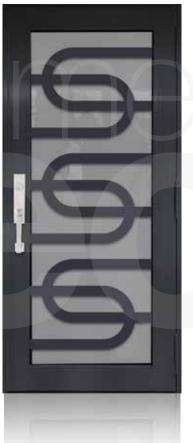

### SINGLE ENTRY DOOR BRONZE

TD-SD-B01

**TD-**SD-B02

**TD-**SD-B03

**TD-**SD-B04