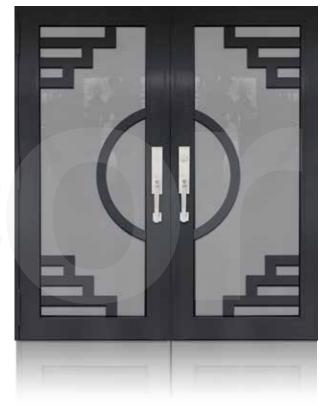

### **DOUBLE ENTRY DOOR BRONZE**

TD-DD-B01

TD-DD-B02

### **DOUBLE ENTRY DOOR BRONZE**

TD-DD-B04

**TD**-DD-B05