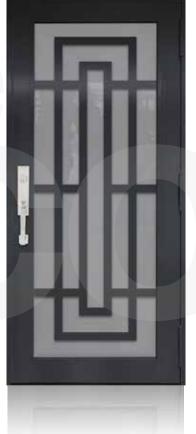

### SINGLE ENTRY DOOR BRONZE

TD-SD-B36

**TD-**SD-B37

**TD-**SD-B38

**TD-**SD-B39

**TD-**SD-B53 **TD-**SD-B54 **TD-**SD-B51 **TD-**SD-B52 **TD-**SD-B55

**TD-**SD-B56 **TD-**SD-B57 **TD-**SD-B58 **TD-**SD-B59 **TD-**SD-B60