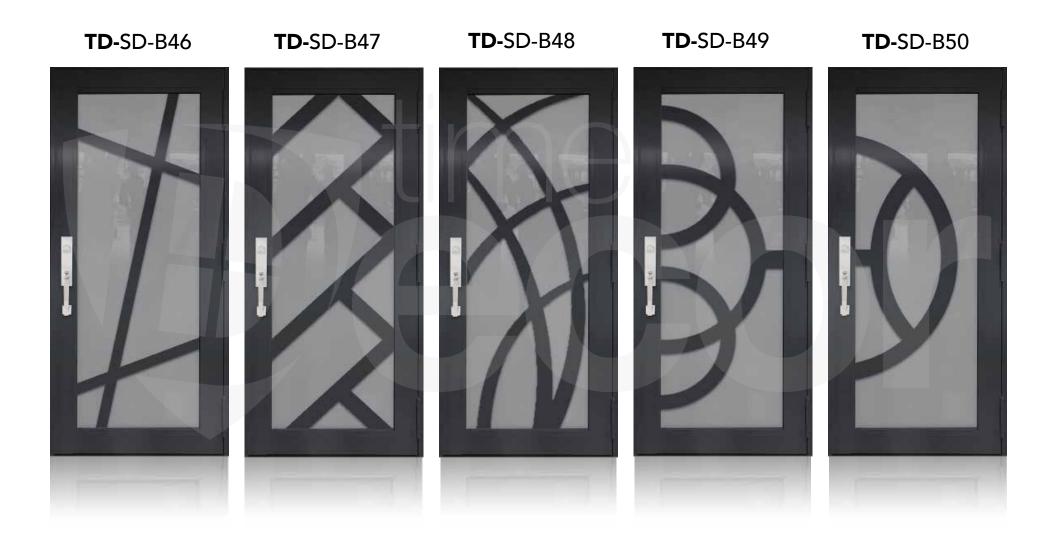

### SINGLE ENTRY DOOR BRONZE

TD-SD-B36

**TD-**SD-B37

**TD-**SD-B38

**TD-**SD-B39

**TD-**SD-B53 **TD-**SD-B54 **TD-**SD-B51 **TD-**SD-B52 **TD-**SD-B55

**TD-**SD-B56 **TD-**SD-B57 **TD-**SD-B58 **TD-**SD-B59 **TD-**SD-B60