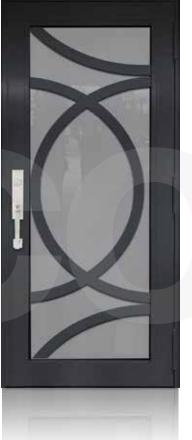

### SINGLE ENTRY DOOR BRONZE

TD-SD-B31

**TD-**SD-B32

**TD-**SD-B33

**TD-**SD-B34