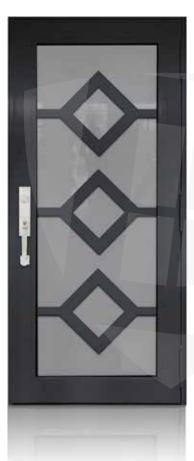

### SINGLE ENTRY DOOR BRONZE

TD-SD-B31

**TD-**SD-B32

**TD-**SD-B33

**TD-**SD-B34