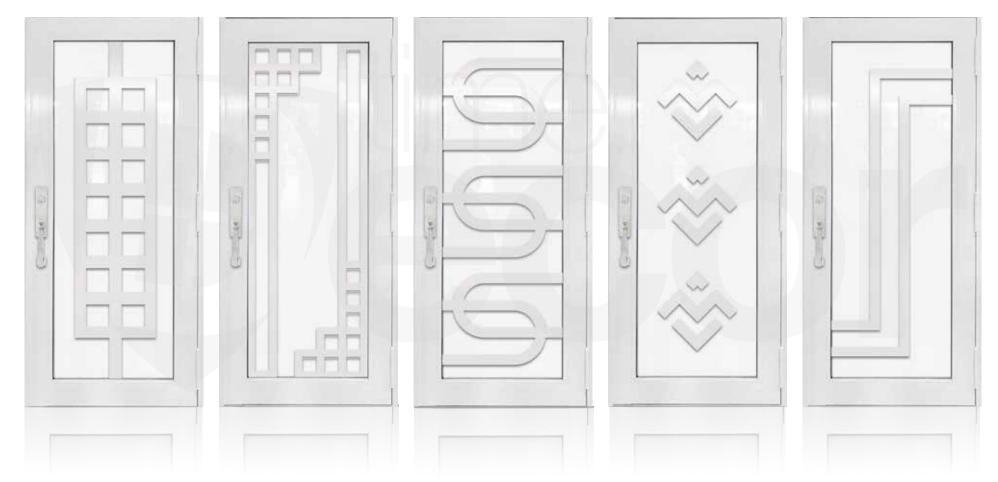

### SINGLE ENTRY DOOR WHITE

**TD-**SD-W48 **TD-**SD-W49 TD-SD-W46 **TD-**SD-W47 **TD-**SD-W50