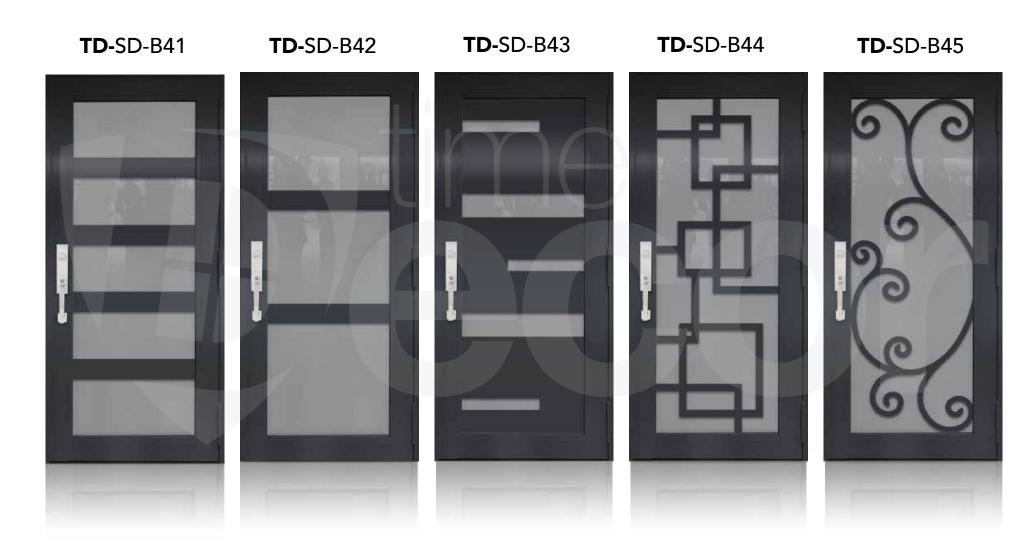

### SINGLE ENTRY DOOR BRONZE

TD-SD-B31

**TD-**SD-B32

**TD-**SD-B33

**TD-**SD-B34