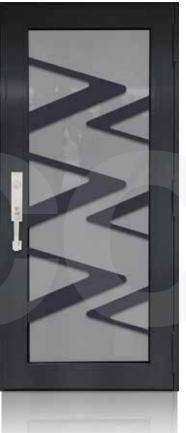

### SINGLE ENTRY DOOR BRONZE

TD-SD-B01

**TD-**SD-B02

**TD-**SD-B03

**TD-**SD-B04