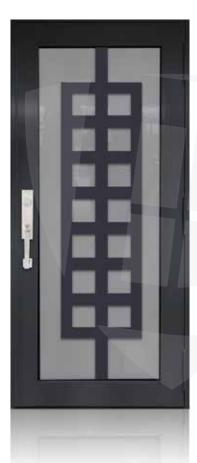

### SINGLE ENTRY DOOR BRONZE

TD-SD-B01

**TD-**SD-B02

**TD-**SD-B03

**TD-**SD-B04