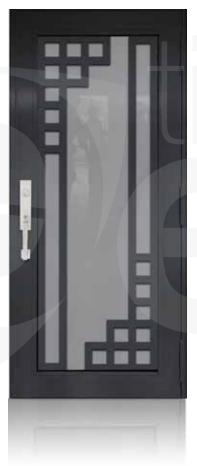

### SINGLE ENTRY DOOR BRONZE

TD-SD-B01

**TD-**SD-B02

**TD-**SD-B03

**TD-**SD-B04