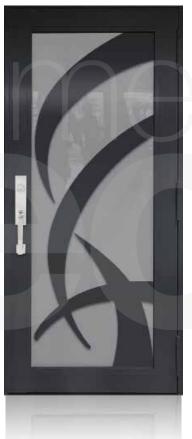

### SINGLE ENTRY DOOR BRONZE

TD-SD-B31

**TD-**SD-B32

**TD-**SD-B33

**TD-**SD-B34