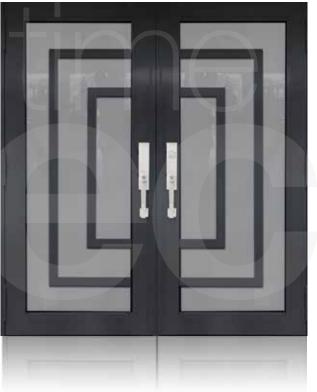

**SD-W21 **TD-**SD-W22 **TD-**SD-W23 **TD-**SD-W24 **TD-**SD-W25





### SINGLE ENTRY DOOR WHITE

TD-SD-W26

**TD-**SD-W27

**TD-**SD-W28

**TD-**SD-W29

**TD-**SD-W30







### SINGLE ENTRY DOOR WHITE

**TD-**SD-W31

**TD-**SD-W32

**TD-**SD-W33

**TD-**SD-W34

**TD-**SD-W35







### SINGLE ENTRY DOOR WHITE

TD-SD-W36 **TD-**SD-W37 **TD-**SD-W38 **TD-**SD-W39 **TD-**SD-W40





### SINGLE ENTRY DOOR WHITE

**TD-**SD-W41 **TD-**SD-W42 **TD-**SD-W43 **TD-**SD-W44 **TD-**SD-W45





### SINGLE ENTRY DOOR WHITE

**TD-**SD-W48 **TD-**SD-W49 TD-SD-W46 **TD-**SD-W47 **TD-**SD-W50

















### **DOUBLE ENTRY DOOR BRONZE**

TD-DD-B01

TD-DD-B02











### **DOUBLE ENTRY DOOR BRONZE**

TD-DD-B04

**TD**-DD-B05











### DOUBLE ENTRY DOOR BRONZE

**TD**-DD-B07

**TD**-DD-B08











### **DOUBLE ENTRY DOOR BRONZE**

**TD**-DD-B10

TD-DD-B11











### **DOUBLE ENTRY DOOR BRONZE**

**TD**-DD-B13

**TD**-DD-B14











### **DOUBLE ENTRY DOOR WHITE**

**TD**-DD-W01

TD-DD-W02











### **DOUBLE ENTRY DOOR WHITE**

**TD**-DD-W04

**TD**-DD-W05











### **DOUBLE ENTRY DOOR WHITE**

**TD**-DD-W07

**TD**-DD-W08











### **DOUBLE ENTRY DOOR WHITE**

**TD**-DD-W10

TD-DD-W11











### **DOUBLE ENTRY DOOR WHITE**

**TD**-DD-W13

TD-DD-W14