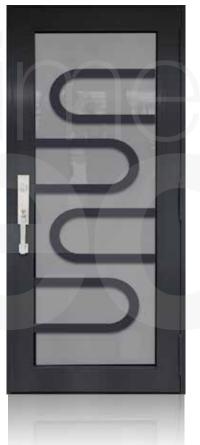

### SINGLE ENTRY DOOR BRONZE

TD-SD-B01

**TD-**SD-B02

**TD-**SD-B03

**TD-**SD-B04