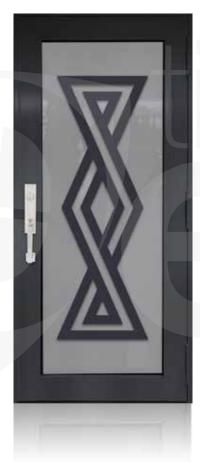

### SINGLE ENTRY DOOR BRONZE

TD-SD-B01

**TD-**SD-B02

**TD-**SD-B03

**TD-**SD-B04

### SINGLE ENTRY DOOR BRONZE

TD-SD-B06 **TD-**SD-B07 **TD-**SD-B08 **TD-**SD-B09 **TD-**SD-B10

### SINGLE ENTRY DOOR BRONZE

**TD-**SD-B11

**TD-**SD-B12

**TD-**SD-B13

**TD-**SD-B14

### SINGLE ENTRY DOOR BRONZE

**TD-**SD-B16

**TD-**SD-B17

**TD-**SD-B18

**TD-**SD-B19

### SINGLE ENTRY DOOR BRONZE

**TD-**SD-B21

**TD-**SD-B22

**TD-**SD-B23

**TD-**SD-B24

**TD-**SD-B25

We offer Elegant Designs for your Entry Door Fore more information contact us • 954-751-1710

\* Designs appearance may look different depending on the glass door proportions.

### SINGLE ENTRY DOOR BRONZE

TD-SD-B26

**TD-**SD-B27

**TD-**SD-B28

**TD-**SD-B29

### SINGLE ENTRY DOOR BRONZE

TD-SD-B31

**TD-**SD-B32

**TD-**SD-B33

**TD-**SD-B34

### SINGLE ENTRY DOOR BRONZE

TD-SD-B36

**TD-**SD-B37

**TD-**SD-B38

**TD-**SD-B39

**TD-**SD-B53 **TD-**SD-B54 **TD-**SD-B51 **TD-**SD-B52 **TD-**SD-B55

**TD-**SD-B56 **TD-**SD-B57 **TD-**SD-B58 **TD-**SD-B59 **TD-**SD-B60