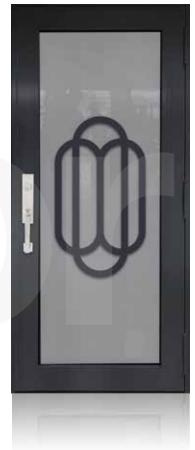

### SINGLE ENTRY DOOR BRONZE

TD-SD-B01

**TD-**SD-B02

**TD-**SD-B03

**TD-**SD-B04